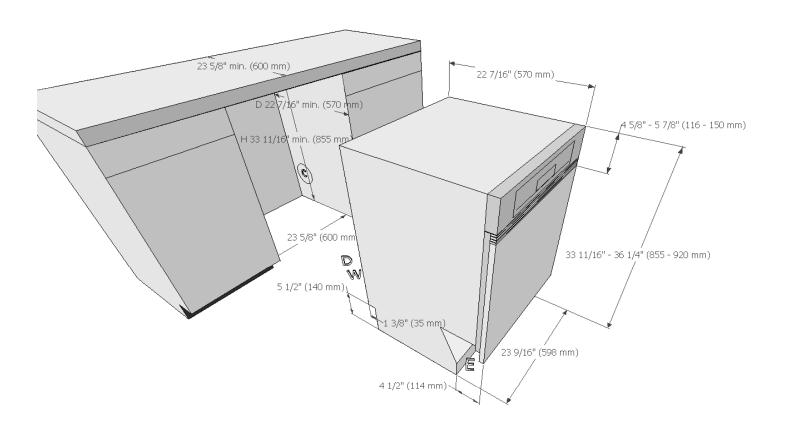

#### **Location Codes**

- **C** Cutout 1 3/8" x 1 3/4" (34 mm x 35 mm) for water, drain and electric pass-through. Adjust according to water and drain location.
- **D** 5 foot (1.5 meter) flexible drain hose connects lower center rear.
- **E** 5 foot (1.5 meter) 120 Volt 15 Amp 3-wire molded plug power supply connects front terminal or can be hardwired.
- **W** 5 foot flexible water intake hose with a 3/8" compression fitting nut connects lower center rear.

#### **Notes**

All installations must be done in accordance with local codes.

Drawing is not to scale